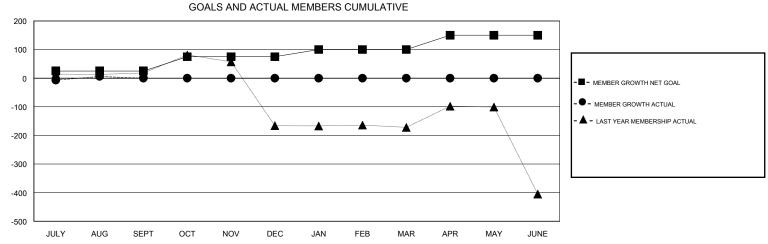

## District 307B1

Results as of: 8/31/2019

| DROPPED CLUBS: 0  DROPPED MEMBERS |         | 12 CLUBS OF 77 ADDED 1 OR MORE<br>NEW MEMBERS | GENDER DISTRIBU<br>MALE<br>FEMALE | UTION<br>643 (33.66%)<br>1,267 (66.34%) |     |
|-----------------------------------|---------|-----------------------------------------------|-----------------------------------|-----------------------------------------|-----|
| DECEASED                          | 1       | CLICK HERE FOR CUMULATIVE  MEMBERSHIP DATA    | TOTAL FAMILY UNIT MEMBERS         |                                         | 361 |
| CLUB CANCELLED OTHER 2            | 0<br>25 |                                               | FAMILY MEMBERS PAYING HALF        |                                         | 200 |
| TOTAL 2                           | 26      |                                               | 5020                              |                                         |     |