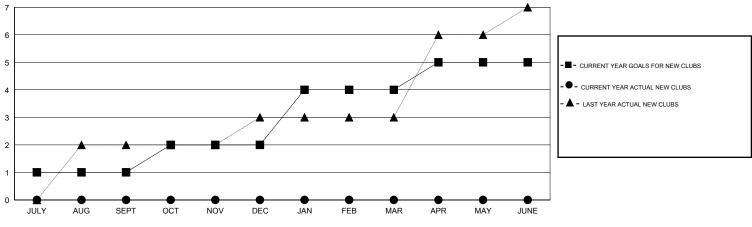

## District 307B1

Results as of: 8/31/2019

| DROPPED CLUBS: 0  DROPPED MEMBERS |         | 12 CLUBS OF 77 ADDED 1 OR MORE<br>NEW MEMBERS | GENDER DISTRIBU<br>MALE<br>FEMALE | UTION<br>643 (33.66%)<br>1,267 (66.34%) |     |
|-----------------------------------|---------|-----------------------------------------------|-----------------------------------|-----------------------------------------|-----|
| DECEASED                          | 1       | CLICK HERE FOR CUMULATIVE  MEMBERSHIP DATA    | TOTAL FAMILY UNIT MEMBERS         |                                         | 361 |
| CLUB CANCELLED OTHER 2            | 0<br>25 |                                               | FAMILY MEMBERS PAYING HALF        |                                         | 200 |
| TOTAL 2                           | 26      |                                               | 5020                              |                                         |     |