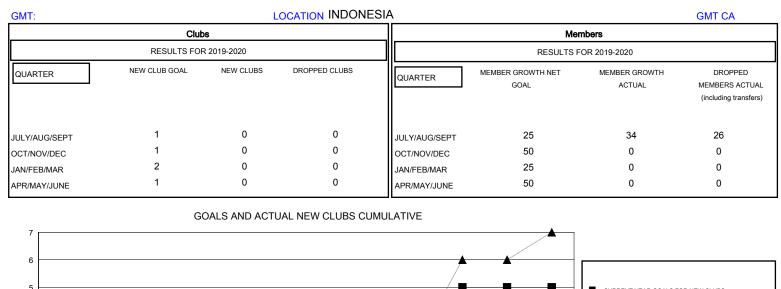

## District 307B1

Results as of: 8/31/2019

| DROPPED CLUBS: 0  DROPPED MEMBERS |         | 12 CLUBS OF 77 ADDED 1 OR MORE<br>NEW MEMBERS | GENDER DISTRIBU<br>MALE<br>FEMALE | UTION<br>643 (33.66%)<br>1,267 (66.34%) |     |
|-----------------------------------|---------|-----------------------------------------------|-----------------------------------|-----------------------------------------|-----|
| DECEASED                          | 1       | CLICK HERE FOR CUMULATIVE  MEMBERSHIP DATA    | TOTAL FAMILY UNIT MEMBERS         |                                         | 361 |
| CLUB CANCELLED OTHER 2            | 0<br>25 |                                               | FAMILY MEMBERS PAYING HALF        |                                         | 200 |
| TOTAL 2                           | 26      |                                               | 5020                              |                                         |     |